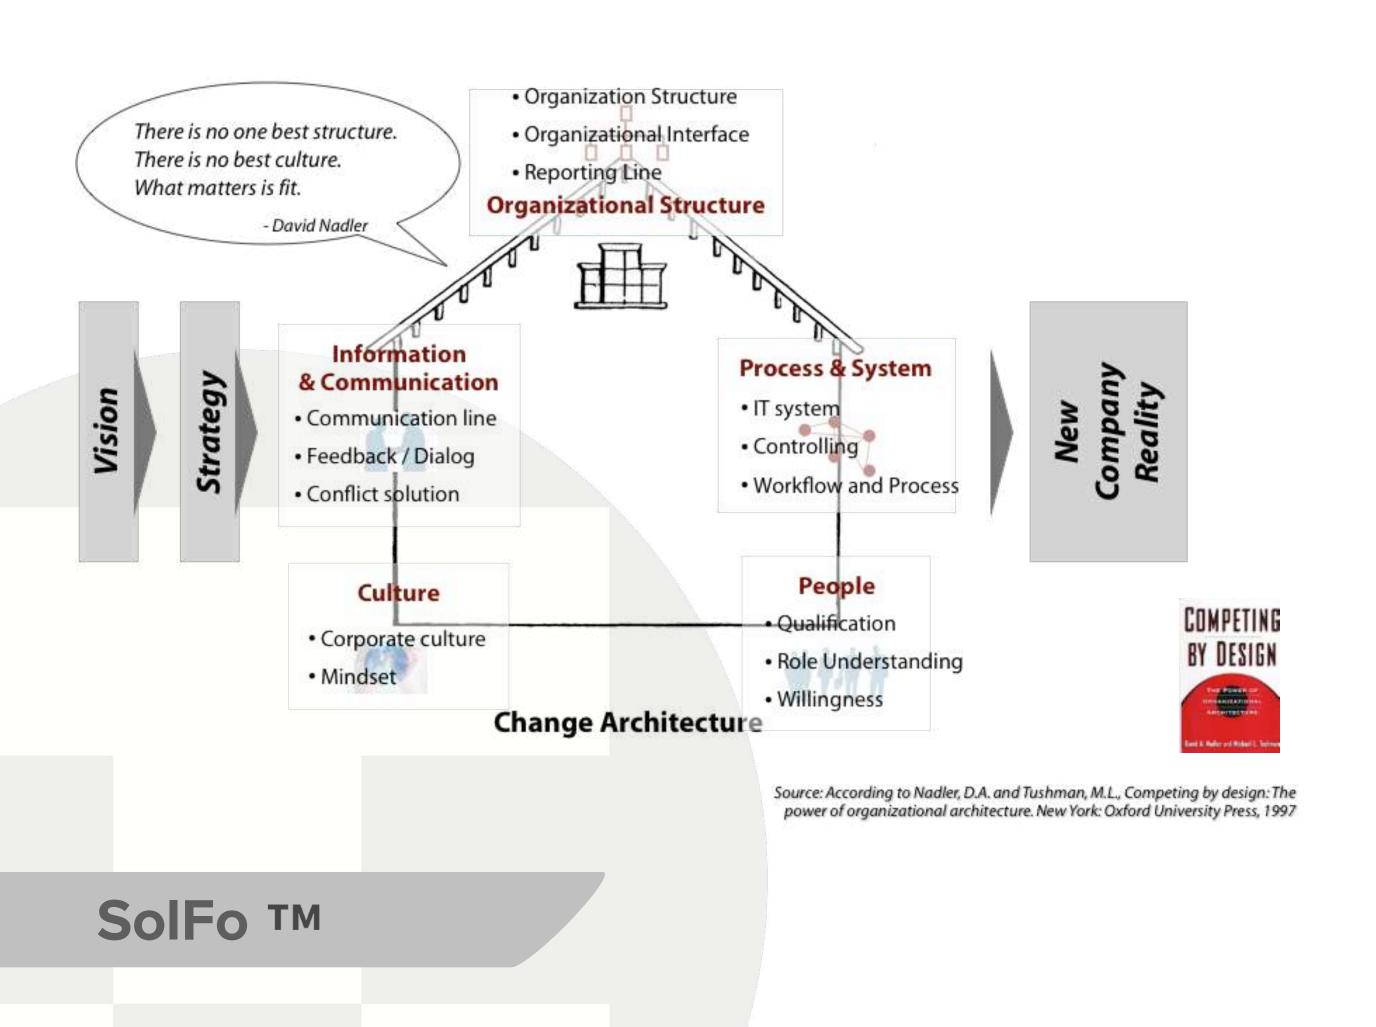

## **Leading Organizational Transformation: Grand Design on Innovation Strategy, Structure & Process**

- Understand the business and the way organization operate through scientific approaches and international benchmark
- · Customized organizational design concept which strategically aligned with vision, mission, values, and **adapted** with business context
- Guidance to keep the momentum on transformation process to ensure long term and sustainable impact