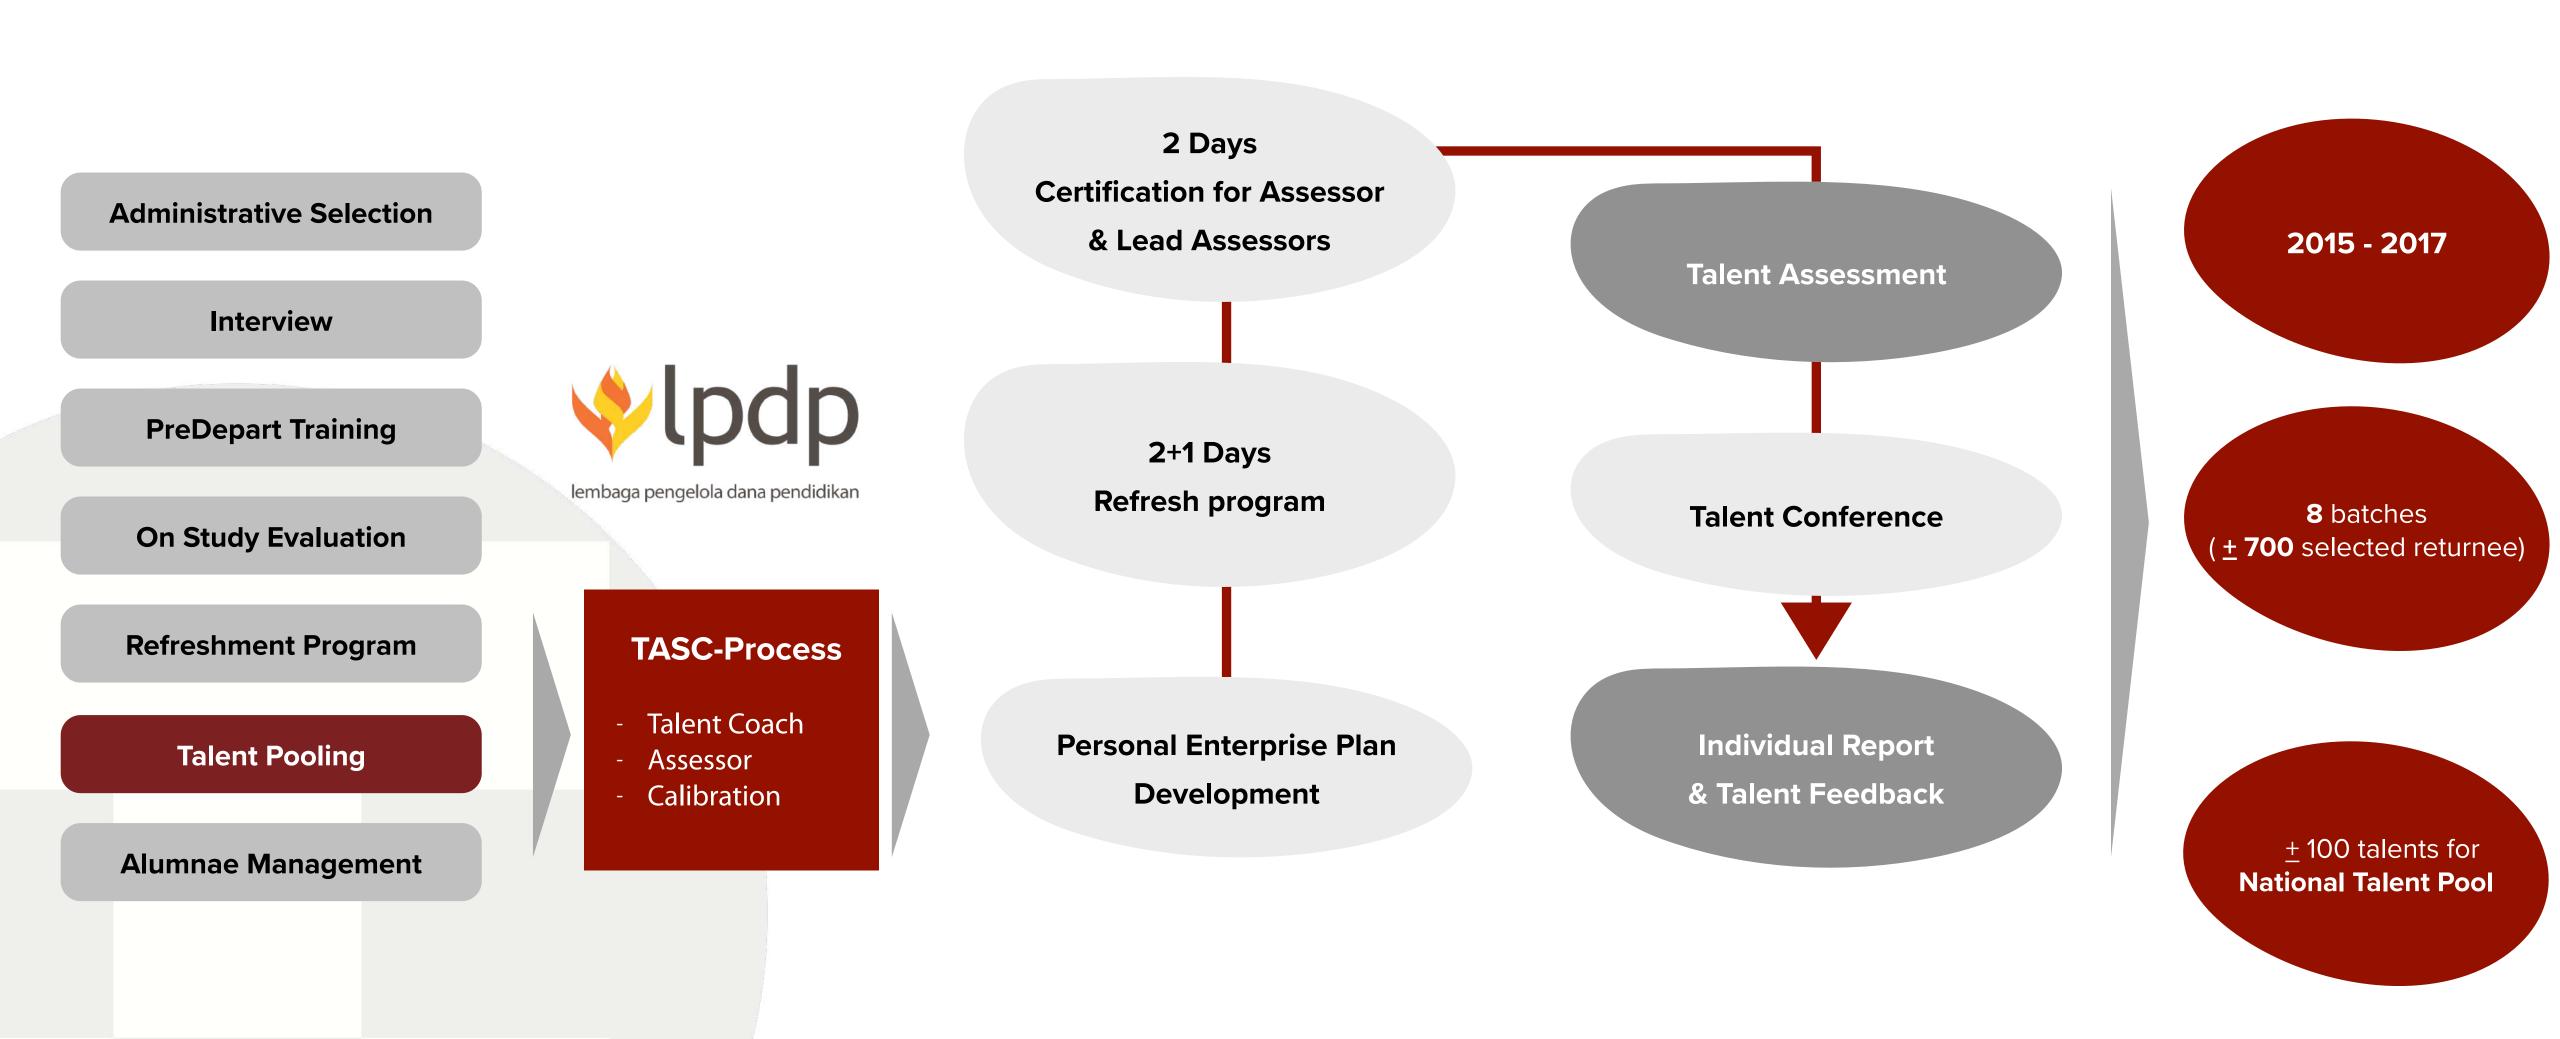

## Selection for National Talent Pool, Scholarship Returnee Management

is a series of events aiming to promote an open and interactive dialogue between the academic world and business practices Involved are people who take an active role in an Indonesian-international working environment